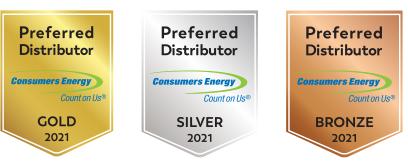

## CONSUMERS ENERGY BADGE RECOGNITION

Badges are a way to recognize your business and market your affiliation with Business Energy Efficiency Programs. They tell customers you have completed program training, are knowledgeable about program incentives and are a trusted resource for their energy efficiency products.