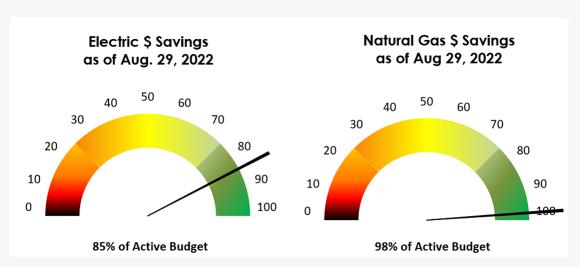

## **Active Budget Meters**

These meters represent the amount of incentive dollar savings already active for the large business program this year. Meaning we have 15% of electric savings budget left to achieve our goal and 2% for natural gas savings. Time to submit your applications to reserve the remaining funds!