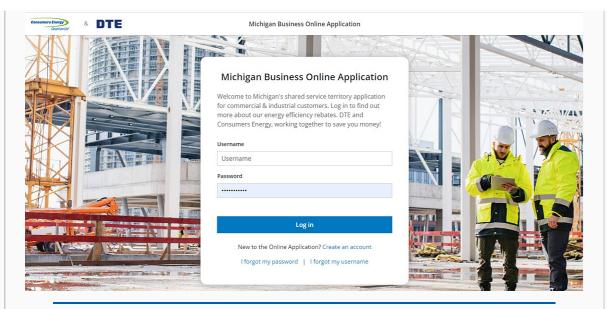

# **Just Launched! Michigan Business Online App**

In the spirit of streamlining your workload, Consumers Energy and DTE are launching a combined online application, called the Michigan Business Online Application. This app will operate just like the online app you have been using, but now, if you have a Consumers Energy, DTE or combined customer project you can submit both applications in one location.

We are easing into things with a trial period where the <u>Consumers Energy only</u> <u>online application</u> and the <u>Michigan Business Online Application</u> are both available until Oct. 1st, which is when we will only have the combined application available. See our <u>FAQ guide here</u>.

Please enter all new applications into the combined application, available here.