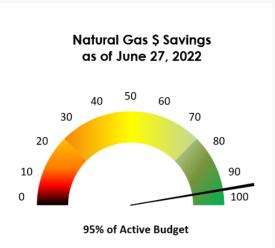

## **Active Budget Meters**

These meters represent the amount of incentive dollar savings already active for the large business program this year. Meaning we have 25% of electric savings budget left to achieve our goal and 5% for natural gas savings!