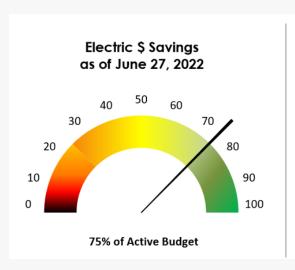

## **Active Budget Meters**

These meters represent the amount of incentive dollar savings already active for the large business program this year. Meaning we have 25% of electric savings budget left to achieve our goal and 5% for natural gas savings!