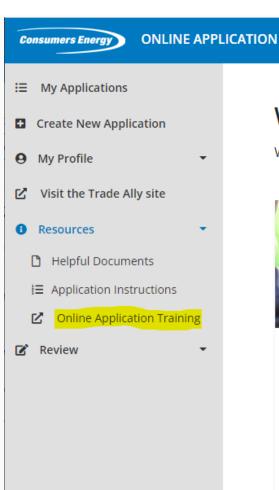

# **Online Application**

The Online Application is the best way to submit for your rebates.

- All your applications are in one place
- You can share the apps with your team members and customer
- If you need assistance, your Energy Advisor can view your applications from their login
- You can duplicate an application for your next project
- All your uploaded documents are saved in one place for when you need them for the next application

For a quick tutorial on how to submit an Online Application, create an account at <u>ConsumersEnergy.com/easyapp</u>, click on the Resources drop down and open the on-demand training at your convenience.